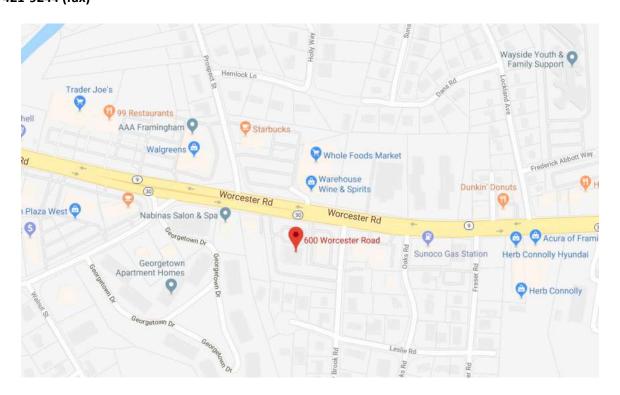

## **LOCATION AND DIRECTIONS**

600 Worcester Rd, Suite 301, Framingham, MA 01702 (See here) (774) 421-9144 (office) (774) 421-9244 (fax)

## From the Mass Turnpike (I-90 E or W)

- Take EXIT 12 then Merge onto Worcester Rd/RT-9 E toward Framingham.
- Continue on Worcester Rd/RT-9 E for approx. 2.9 miles.
- 600 Worcester Rd will be on the right
- Come up to Suite 301 on the 3<sup>rd</sup> floor

## From RT-9 W

- Make a U turn by taking the Edgell Rd exit then continuing onto MA-30 W then make a sharp left onto MA-30 E
  and merge back onto MA-30 E/MA-9 E/Worcester Rd via the ramp on the left to Wellesley/Boston
- Continue for 0.6 of a mile
- 600 Worcester Rd will be on the right
- Come up to Suite 301 on the 3<sup>rd</sup> floor